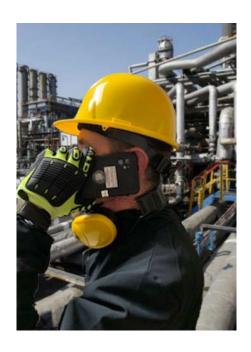

## C1D2 / ATEX Zone 2 Phone and Tablet Enclosures

Non-Incendive & Intrinsically Safe ATEX Cases for Phones & Tablets

#### **FEATURES**

- Light and compact Phone / Tablet Solutions
- Camera cover with transparent lens protection
- Tablet cover with ballistic nylon case
- External power, volume and mute buttons
- Water Proof / Shock Proof
- Certification, safety and tampering labels
- Wireless / data and power Connector
- Bluetooth features compatible
- · Cases for most iPhones, iPads, Galaxy & Surface Go