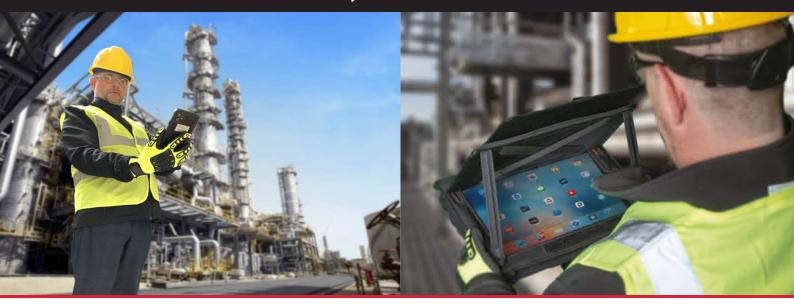

## C1D2 / ATEX Zone 2 Phone and Tablet Enclosures

Non-Incendive & Intrinsically Safe ATEX Cases for Phones & Tablets

#### **FEATURES**

- Light and compact Phone / Tablet Solutions
- Camera cover with transparent lens protection
- Tablet cover with ballistic nylon case
- External power, volume and mute buttons
- Water Proof / Shock Proof
- Certification, safety and tampering labels
- Wireless / data and power Connector
- Bluetooth features compatible
- · Cases for most iPhones, iPads, Galaxy & Surface Go