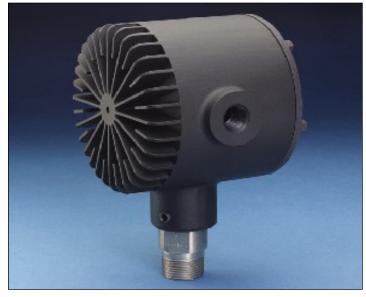

#### **HOW IT WORKS**

The HYL 80 LED lights are designed to illuminate pressurized, irradiated or isolated areas. The HYL lighting package provides a compact, cost effective lighting system. Our patented design allows for an intense beam of light to cross the pressure/process boundary. Once across, the beam is diffused to provide a conical light output of bright, even illumination. The HYL light can mate with a variety of couplings, including flanged, sanitary and NPT connections.

#### **UNIQUE DESIGN**

Our patented design consists of three main components: light source, light pipe and driver. A high output, long-life LED array delivers the maximum amount of light into the vessel. Light is guided fiber-optically through the light pipe into the process or pressure area. All Canty light pipes feature our high pressure, high temperature fused glass seal for maximum safety. A variety of couplings are available.