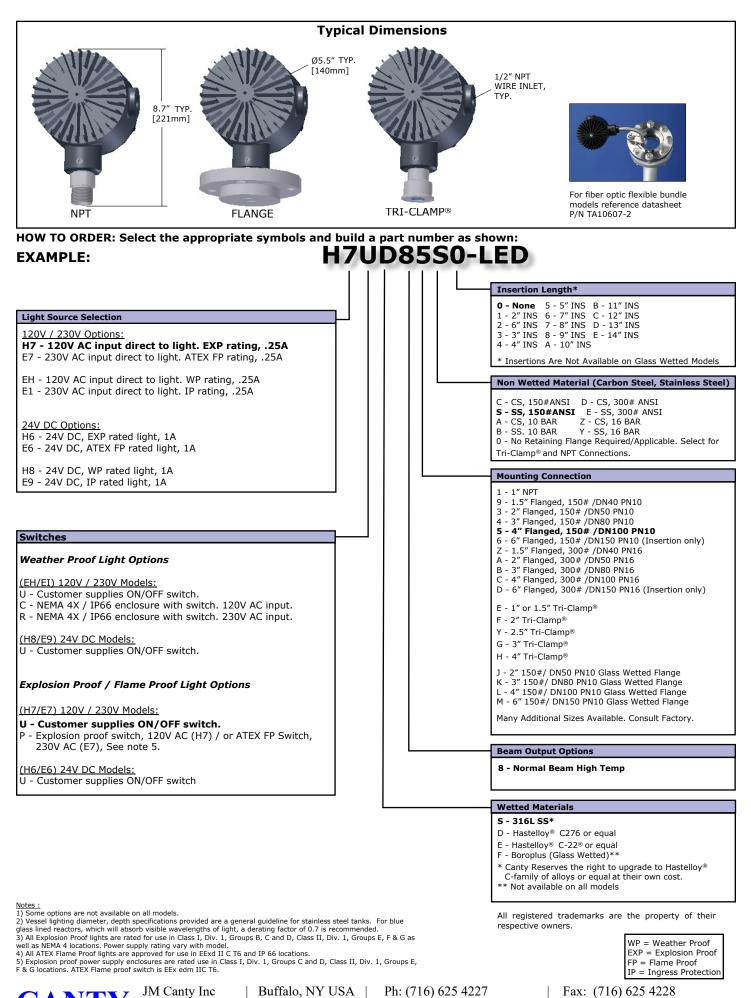

#### SPECIFICATIONS

- Light Pipe Pressure: Full Vacuum to 10,000 PSI available. Consult factory. 1" NPT, flanged and sanitary Mounting: models available
- Light Source WP, IP 66, EXP and FP available Rating: Power Reg: 16-20W
- Typ. Max Tank Specification 25 ft [7.6m] dia. X 70 ft [21.3m] dp. 80W:
- Power Supply 24V - 230V input options available. Options: